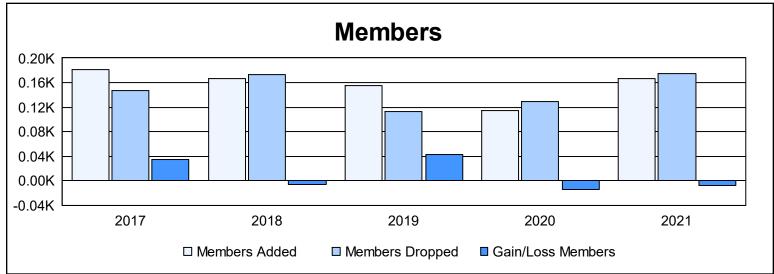

District 111WL As of June 2021 Cumulative

| Year      | New<br>Clubs | Dropped<br>Clubs | Gain/<br>Loss<br>Clubs | New<br>Members | Charter<br>Members | Reinstate<br>Members | Transfer<br>Members | Total<br>Member<br>Added | Total<br>Members<br>Dropped | Gain/<br>Loss<br>Members |
|-----------|--------------|------------------|------------------------|----------------|--------------------|----------------------|---------------------|--------------------------|-----------------------------|--------------------------|
| 2016-2017 | 2            | 0                | 2                      | 130            | 43                 | 1                    | 7                   | 181                      | 147                         | 34                       |
| 2017-2018 | 1            | 1                | 0                      | 137            | 23                 | 2                    | 5                   | 167                      | 173                         | -6                       |
| 2018-2019 | 0            | 0                | 0                      | 147            | 0                  | 0                    | 8                   | 155                      | 113                         | 42                       |
| 2019-2020 | 0            | 0                | 0                      | 110            | 0                  | 1                    | 4                   | 115                      | 129                         | -14                      |
| 2020-2021 | 1            | 1                | 0                      | 76             | 20                 | 1                    | 70                  | 167                      | 174                         | -7                       |
| Average   | 1            | 0                | 0                      | 120            | 17                 | 1                    | 19                  | 157                      | 147                         | 10                       |