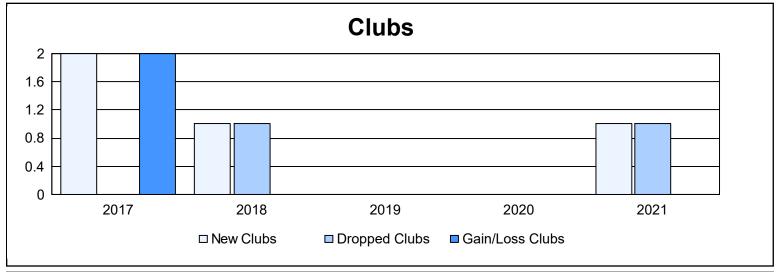

District 111WL As of June 2021 Cumulative

| Year      | New<br>Clubs | Dropped<br>Clubs | Gain/<br>Loss<br>Clubs | New<br>Members | Charter<br>Members | Reinstate<br>Members | Transfer<br>Members | Total<br>Member<br>Added | Total<br>Members<br>Dropped | Gain/<br>Loss<br>Members |
|-----------|--------------|------------------|------------------------|----------------|--------------------|----------------------|---------------------|--------------------------|-----------------------------|--------------------------|
| 2016-2017 | 2            | 0                | 2                      | 130            | 43                 | 1                    | 7                   | 181                      | 147                         | 34                       |
| 2017-2018 | 1            | 1                | 0                      | 137            | 23                 | 2                    | 5                   | 167                      | 173                         | -6                       |
| 2018-2019 | 0            | 0                | 0                      | 147            | 0                  | 0                    | 8                   | 155                      | 113                         | 42                       |
| 2019-2020 | 0            | 0                | 0                      | 110            | 0                  | 1                    | 4                   | 115                      | 129                         | -14                      |
| 2020-2021 | 1            | 1                | 0                      | 76             | 20                 | 1                    | 70                  | 167                      | 174                         | -7                       |
| Average   | 1            | 0                | 0                      | 120            | 17                 | 1                    | 19                  | 157                      | 147                         | 10                       |